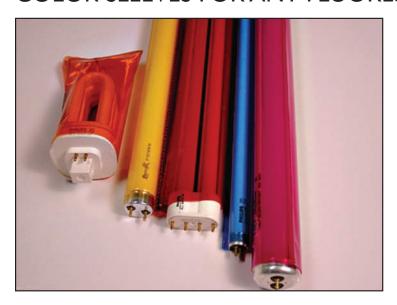

### COLOR SLEEVES FOR ANY FLUORESCENT TUBE IN OVER 160 COLORS

- One Year Colorfast Warranty \*
- Available in 4' and 8' Lengths
- Available in 400' to 1000' Rolls
- Genuine GamColor® Filter
- Easy to Trim with Scissors to Fit Any Length Tube
- · Folds Flat for Economic Shipping
- · Installs Quickly and Easily
- Available in Any Color & Any Size
- · Perfect for Architectural & Display Applications
- \* See warranty details on website

GamTubes<sup>™</sup> are colored filter sleeves that slip over fluorescents to correct or change their color. They're an excellent and economical choice to simulate neon, reduce glare or achieve color correction. GamTubes<sup>™</sup> are available for every fluorescent lamp from T-2 to T-12. They're also available for biaxial & compact fluorescent lamps.

### GAMTUBE™ UV SHIELD PREVENTS COLORS FROM FADING

Fluorescent lamps generate high levels of ultraviolet energy which is detrimental to dyes in fabrics, paintings, drawings and other art work. GamTube $^{\text{\tiny{M}}}$  UV Shield is an extremely effective way to protect your valuable items. Use alone or layered under a colored GamTube $^{\text{\tiny{M}}}$ . GamTubes $^{\text{\tiny{M}}}$  are easy to install, reusable and flexible, and fold flat for storage and shipping. UV material is also available in sheets and rolls and in WindowGrip $^{\text{\tiny{TM}}}$ .