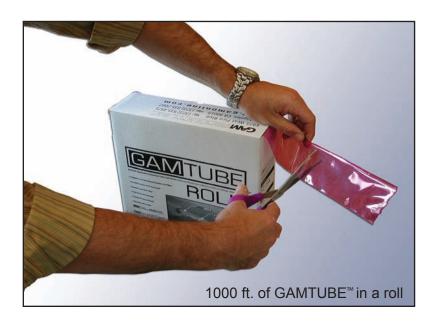

otection, critical for today's high output fluo-



rescent fixtures. SuperTubes<sup>™</sup> protect in two ways: with a clear UV reduction sleeve and then with an overlaid color sleeve, also with UV inhibitors. The two are welded together for ease of handling and installation. SuperTubes<sup>™</sup> are available in ANY SIZE AND ANY COLOR.

\* See warranty details on website

### GAMTUBE ROLL

### DEEP DYED POLYESTER COLOR SLEEVE.

## SLIPS OVER FLUORESCENT TUBES TO CORRECT OR CHANGE COLOR EMISSIONS.

- Select From 150 Colors, Neutral Densities & UV Filters
- Cut With Scissors To Fit Any Length
- Genuine GamColor® Filters
- Available in Rolls for Economic Handling and Shipping
- Installs Quickly and Easily
- Huge Savings on Large Jobs





IN ECONOMIC ROLLS FROM 400 FT. TO 1000 FT. LONG



# **ARCHITECTURAL APPLICATIONS**





Guthrie Theatre • Minneapolis, Minnesota



Cellcom Telecommunications, Inc. • Netanya, Israel



Bartyle Hall • Kansas City, Missouri



**Lindsay McDermont Sports Complex** 



Ambassador Hotel • Eliat, Israel





W Hotel • Boston, MA



National WWII Museum New Orleans, LA



4975 West Pico Blvd. TEL: [323] 935.4975 Los Angeles, CA 90019 FAX: [323] 935.2002 **www.gamonline.com**