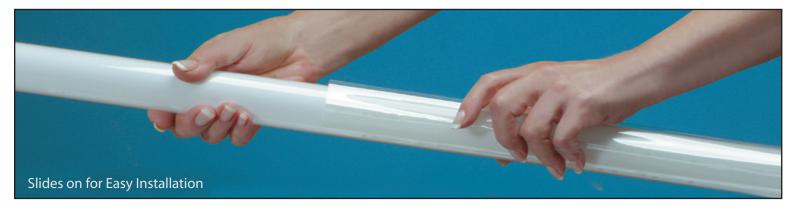

GamTubes<sup>™</sup> are colored filter sleeves that slip over fluorescents to correct or change their color. They're an excellent and economical choice to simulate neon, reduce glare or achieve color correction. GamTubes<sup>™</sup> are available for every fluorescent lamp from T-2 to T-12. They're also available for biaxial & compact fluorescent lamps.

## SLIPS OVER FLUORESCENT TUBES TO CORRECT OR CHANGE COLOR EMISSIONS.

- Select From 150 Colors, Neutral Densities & UV Filters
- Cut With Scissors To Fit Any Length
- Genuine GamColor® Filters
- Available in Rolls for Economic Handling and Shipping
- Installs Quickly and Easily
- Huge Savings on Large Jobs