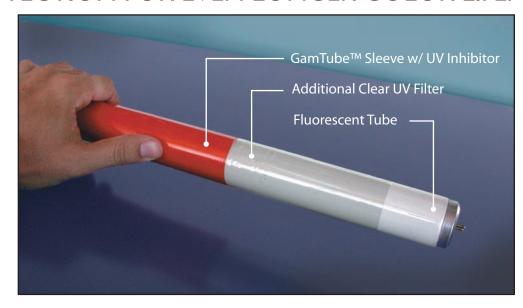

SuperTubes™ are similar to GamTubes™ but designed for even more demanding applications, with a TWO YEAR NON-FADE WARRANTY!\* SuperTubes™ utilize a unique double UV protection barrier system that gives twice the UV protection, critical for today's high output fluo-

rescent fixtures. SuperTubes<sup>™</sup> protect in two ways: with a clear UV reduction sleeve and then with an overlaid color sleeve, also with UV inhibitors. The two are welded together for ease of handling and installation. SuperTubes<sup>™</sup> are available in ANY SIZE AND ANY COLOR.