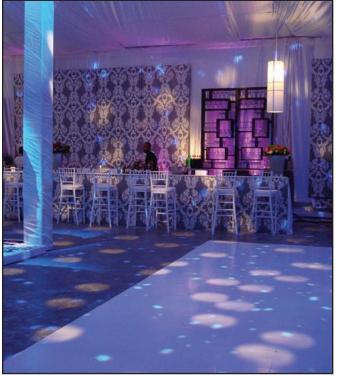

Gloss Bright White #112 GamFloor™ is applied to wooden dance floor for wedding reception.

Gloss Bright White #112 for retail display

4975 West Pico Blvd. TEL: [323] 935.4975 Los Angeles, CA 90019 FAX: [323] 935.2002 www.gamonline.com