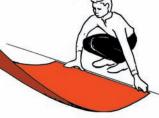

# GAMFLOOR<sup>™</sup> IS EASY TO APPLY

STEP 1. Roll out GAMFLOOR™ and trim to fit, with backing facing up.

STEP 2. Remove backing carefully before turning GAMFLOOR™ over.

STEP 3. Position carefully and begin by tacking leading edge in place.