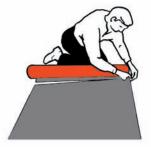

# GAMFLOOR<sup>™</sup> IS EASY TO APPLY

STEP 1. Roll out GAMFLOOR™ and trim to fit, with backing facing up.

STEP 2. Remove backing carefully before turning GAMFLOOR™ over.

STEP 3. Position carefully and begin by tacking leading edge in place.