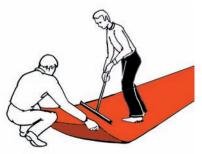

#### STEP 4.

Use a squeegee to smooth out air bubbles while other installer holds the sheet.