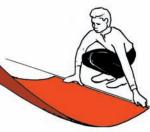

# GAMFLOOR<sup>™</sup> IS EASY TO APPLY

STEP 1. Roll out GAMFLOOR™ and trim to fit, with backing facing up.

STEP 2. Remove backing carefully before turning GAMFLOOR™ over.

STEP 3. Position carefully and begin by tacking leading edge in place.