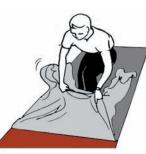

#### STEP 4.

Use a squeegee to smooth out air bubbles while other installer holds the sheet.