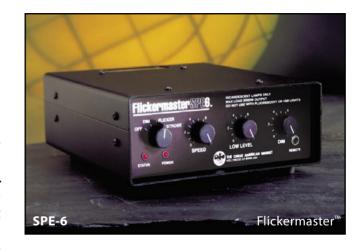

## **FLICKERMASTER™**

- REALISTIC FLICKER AND STROBE EFFECTS
  WITH SPE-6 FLICKERMASTER™
- 2000W FLICKER / STROBE GENERATOR

The Flickermaster™ creates realistic flicker effects that range from the flickering light of a movie or TV screen, candle or gas light, to roaring flames and more. You can choose between random flicker and strobe. Flickermaster™ features a built-in, 2000W dimmer with filtering to minimize interference with sound and other electronic equipment on the set. Available in 120v and 230v units, the Flickermaster™ can handle a 2000w incandescent load, and will create the most realistic fire

effects that you have ever seen. Fuse, input and output cable are recessed mounted on the back of case.