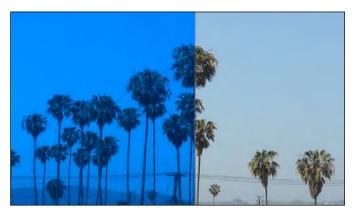

mood
- Use for color correction
- Reduce light intensity
- Change the color temperature

GAM Custom WindowGrip™ is an adhesive-backed, optically clear window film that's available in any Gam-Color®. Custom WindowGrip™ colors can be applied to glass, plexiglass and other surfaces to create unique environments; design your own custom colored glass and/or combine colors. Custom WindowGrip™ rolls are 47 inches wide, minimum order per color is 200 feet.

For ease of handling, they can be cut down to 25 feet rolls. Standard WindowGrip<sup>TM</sup> colors are available in shorter runs. See the WindowGrip<sup>TM</sup> web page for stock WindowGrip<sup>TM</sup> colors. Custom WindowGrip<sup>TM</sup> is easy to apply and professional window film people are very familiar with these types of films.



GAM #750 Nile Blue on office window

## PRODUCT SPECIFICATIONS

Custom WindowGrip™ Minimum Order Size = 47"x 200' Please call (800) 767-2669 for pricing

We STRONGLY recommend that you use the GAM squeegee to achieve the best Windowgrip™ application.

- Hard rubber edge easily pushes out water bubbles
- Durable plated steel with rubber grip