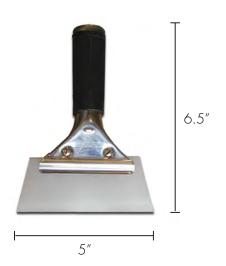

## PRODUCT SPECIFICATIONS

Custom WindowGrip™ Minimum Order Size = 47"x 200' Please call (800) 767-2669 for pricing

We STRONGLY recommend that you use the GAM squeegee to achieve the best Windowgrip™ application.

- Hard rubber edge easily pushes out water bubbles
- Durable plated steel with rubber grip