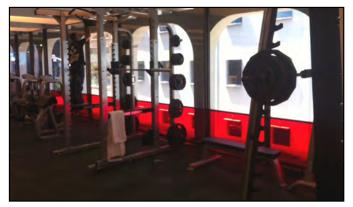

GAM #250 Medium Red used in fitness center

## PRODUCT DESCRIPTION

## ANY GAMCOLOR® FOR ANY WINDOW

## Ideal for Retail, Architectural, Residential or Decorative Applications

- 2-mil deep dyed polyester
- Low-tack adhesive for easy application
- Use for decoration, create theme or mood
- Use for color correction
- Reduce light intensity
- Change the color temperature

GAM Custom WindowGrip™ is an adhesive-backed, optically clear window film that's available in any Gam-Color®. Custom WindowGrip™ colors can be applied to glass, plexiglass and other surfaces to create unique environments; design your own custom colored glass and/or combine colors. Custom WindowGrip™ rolls are 47 inches wide, minimum order per color is 200 feet.

For ease of handling, they can be cut down to 25 feet rolls.